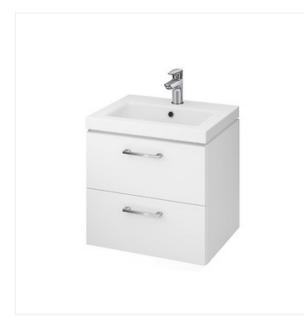

# SET LARA COMO 50 WHITE

### **Product description**

The set includes a hanging LARA WHITE 50 under-wash cabinet with a COMO 50 washbasin. Front and cabinet body made of 16 mm chipboard, painted white. The cabinet has two capacious drawers with a quiet house and chromed handles. Furniture for self-assembly