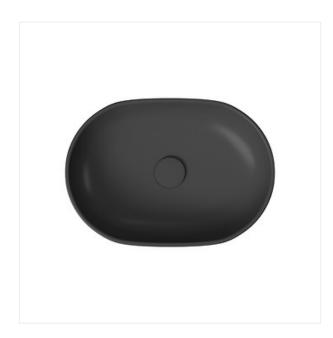

## MODUO 50 COUNTERTOP WASHBASIN, OVAL ANTHRACITE MATT

COLLECTION MODUO, MODUO CERAMICS, MODUO ANTHRACITE

PRODUCT CODE: K116-107

## **Product description**

MODUO 50 countertop washbasin (oval) is made of ceramic chamotte - with thin, 8 mm walls. Designer look of washbasin will fit perfectly in modern bathroom interiors while anthracite glaze of countertop washbasin Moduo will emphasize the modernity and style of the room. This washbasin can be installed with CREA, LARGA, MODUO, and VIRGO countertop cabinets.