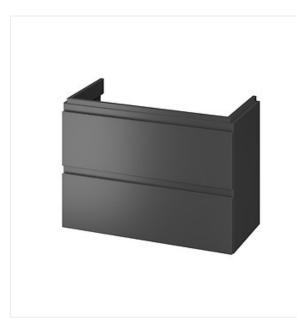

## MODUO SLIM 80 WASHBASIN CABINET ANTHRACITE

### **Product description**

The washbasin cabinet MODUO SLIM with a modern, minimalist form is made of an anthracite lacquered board with a matte finish. The model is equipped with comfortable milled handles and a soft closing system. Thanks to the reduced depth, it can be installed even in narrow rooms. This will allow you to adjust the interior to your individual needs. The cabinet is adapted for assembly with the Furniture washbasin MODUO SLIM 80. The furniture is sold assembled.