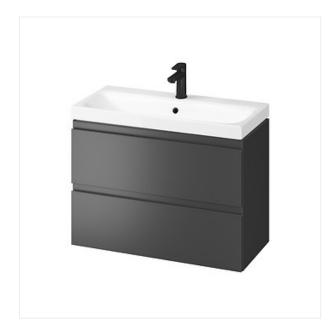

## SET B813 MODUO SLIM 80 ANTHRACITE DSM (CABINET + WASHBASIN)

COLLECTION MODUO, MODUO FURNITURE, MODUO ANTHRACITE

PRODUCT CODE:

S801-468-DSM

## **Product description**

The set includes a washbasin cabinet MODUO SLIM in a version for self-assembly with a MODUO SLIM 80 furniture washbasin. The front of the cabinet is made of MDF board, varnished anthracite. The cabinet has comfortable, milled handles and a soft-closing door system. Thanks to the reduced depth, it can be installed even in narrow rooms. This will allow you to adjust the interior to your individual needs.

## **Technical data**

Adjustable suspension mechanism Yes

Assembly method For self assembly

Body material

Cabinet functionality

Drawer

Colour

Anthracite

Depth

37,5 cm

Handle

Height

62 cm

Lighting included

No

Material fronts Mdf board
Opening system Soft close
Type of cabinet Hanging

Warranty 2 years for furniture, 10 years for ceramics

Width **79,5 cm** 

EAN code 5901771082040
Product index SZFZ1005352943