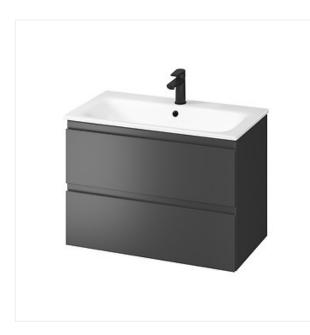

## SET B818 MODUO 80 ANTHRACITE DSM (CABINET + WASHBASIN)

COLLECTION MODUO, MODUO FURNITURE, MODUO ANTHRACITE

| PRODUCT CODE: | S801-473-DSM |
|---------------|--------------|
|               |              |
|               |              |
|               |              |
|               |              |
|               |              |
|               |              |

## **Product description**

The set includes a washbasin cabinet MODUO in a version for self-assembly with in a counter washbasin MODUO 80. The front of the cabinet is made of MDF board, varnished anthracite. The cabinet has comfortable, milled handles and a soft-closing door system.