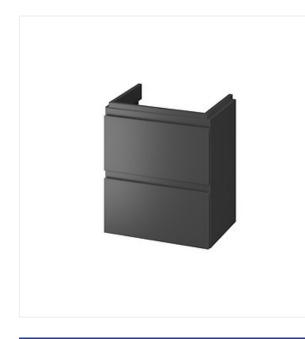

### **Product description**

The washbasin cabinet MODUO SLIM with a modern, minimalist form is made of an anthracite lacquered board with a matte finish. The model is equipped with comfortable milled handles and a soft closing system. Thanks to the reduced depth, it can be installed even in narrow rooms. This will allow you to adjust the interior to your individual needs. The cabinet is adapted for assembly with the Furniture washbasin MODUO SLIM 50. The furniture is sold in a version for self-assembly.