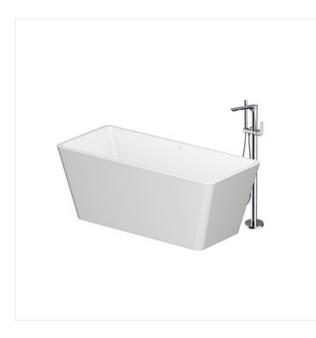

### SET B723: CREA 162X72 RECTANGULAR FREESTANDING BATHTUB WITH CREA FREESTANDING FAUCET CHROME

#### **Product description**

Virtual set: rectangular CREA 162X72 freestanding bathtub + CREA freestanding bath-shower faucet chrome

#### **Technical data**

| Armrests                                    | No               |
|---------------------------------------------|------------------|
| Colour                                      | White            |
| Comfortable storage area (for toiletries)   | No               |
| Depth                                       | 44 cm            |
| Depth to the bottom                         | 44 cm            |
| Double reinforced (resin +<br>fiberglass)   | Yes              |
| Gross weight                                | 43 kg            |
| Height                                      | 59 cm            |
| Legs included                               | Yes              |
| Length                                      | 162 cm           |
| Location of the outflow                     | Central plughole |
| Material                                    | Acrylic          |
| Net weight                                  | 36 kg            |
| Place to sit                                | On two sides     |
| Possibility to buy the housing and panel    | No               |
| Siphon included                             | Yes              |
| The possibility of installing a bath mixer  | No               |
| The possibility of installing a bath screen | No               |
| Volume                                      | 238              |
|                                             |                  |