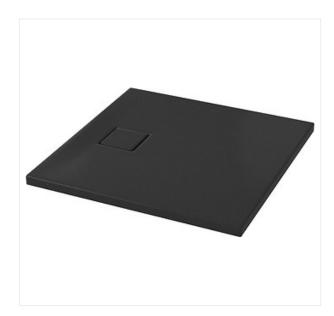

## SHOWER TRAY SQUARE TAKO SLIM 80X4 BLACK + SIPHON

**COLLECTION TAKO SLIM** 

PRODUCT CODE: \$932-165

## **Product description**

The latest TAKO SLIM shower tray collection is a solution for those who value interesting design and unique solutions in their bathroom. The extremely low, only 4 cm tall tray and can be installed on the floor. In addition, the lack of a visible rim and concealed drain create the impression of a uniform structure.