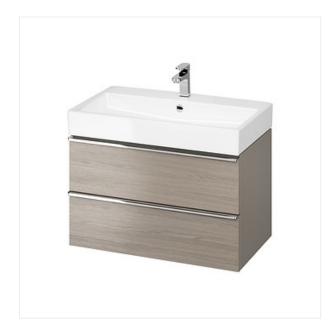

## VIRGO 80 WASHBASIN CABINET GREY WITH CHROME HANDLES

COLLECTION VIRGO, VIRGO FURNITURE

PRODUCT CODE: \$522-028

## **Product description**

Bathroom furniture from the VIRGO concept collection is a combination of functionality, elegance and modernity. The cabinets in this series feature chrome-plated metal handles that will blend perfectly with the rest of your bathroom furnishings. VIRGO washbasin cabinets are made of chipboard with wood structure in gray oak color (fronts), with mat finish on the body sides. Two practical drawers feature the "soft close" system. Inside the top drawer there is a cut-out for the siphon trap with cover. The surface of the drawer bottoms is covered with a delicate gray linen structure. The furniture is sold assembled.