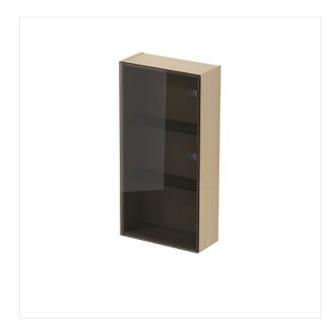

## **INVERTO BY CERSANIT WALL HUNG GLASS CABINET 40**

**COLLECTION INVERTO BY CERSANIT** 

PRODUCT CODE: \$930-015

## **Product description**

The wall hung cabinet INVERTO by Cersanit is a bathroom furniture combining modernity and simplicity of form. Thanks to the use of smoked glass on the front, the furniture from the new collection will give the elegance of any bathroom. The cabinet is made of a moisture resistant board, three smoked glass shelves, hardened 5 mm thick.