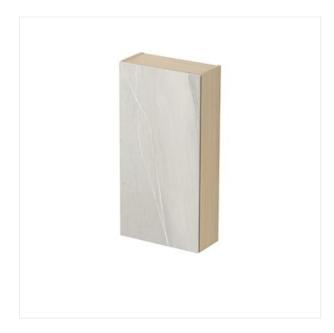

## INVERTO BY CERSANIT LAKE STONE WALL HUNG CABINET 40

**COLLECTION INVERTO BY CERSANIT** 

PRODUCT CODE: \$930-014

## **Product description**

The wall hung cabinet INVERTO by Cersanit is a bathroom furniture combining modernity and simplicity of form. Thanks to the use of the ceramic tile on the front, the furniture from the new collection will give the elegance of any bathroom. The cabinet is made of a moisture resistant board, three smoked glass shelves, hardened 5 mm thick.

## **Technical data**

Assembly method Mounted

Body material Double-sided laminated furniture chipboard

Cabinet functionality Door

ColourLake stoneDepth17,2 cmDoor installationUniversalHeight79,2 cm

Material fronts Double-sided laminated furniture chipboard + ceramic tiles