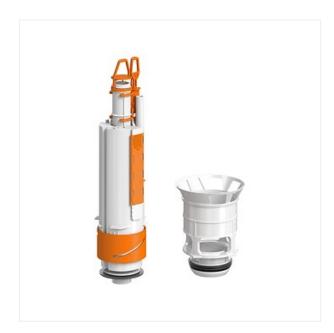

## **Product description**

Mechanical flushing valve for AQUA and SYSTEM 50 mechanical concealed cistern frames. Adjustable water volume to 2/4L-StreamOn technology, 3/5L for CleanOn and SimpleOn wall hung bowls, 3/6L for rim bowls. Package contents: complete mechanical flushing valve 50, plastic basket used for installing the valve in the bottom of the cistern, flush-water adjustment sleeve, valve holder. Important information: 41 cm wide concealed cistern frames have their own dedicated mechanical flushing valve, you can find it under the following catalogue code: K99-0402 Spare part is compatible with AQUA, SYSTEM: K97-526, K97-525