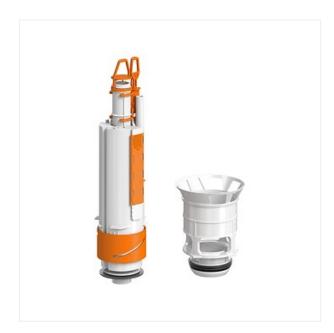

## **Product description**

Mechanical flushing valve for AQUA and SYSTEM 40 mechanical concealed cistern frames. Adjustable water volume to 2/4L-StreamOn technology, 3/5L for CleanOn and SimpleOn wall hung bowls, 3/6L for rim bowls. Package contents: complete mechanical flushing valve 40, plastic basket used for installing the valve in the bottom of the cistern, flush-water adjustment sleeve, valve holder. Important information: 50 cm wide concealed cistern frames have their own dedicated mechanical flushing valve, you can find it under the following catalogue code: K99-0422 Spare part is compatible with AQUA, SYSTEM: K97-524