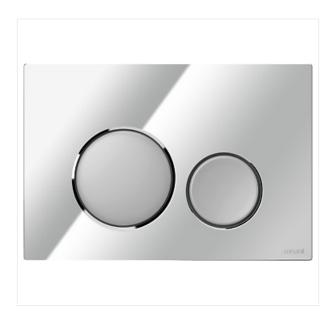

## LUNA BY CERSANIT FLUSH BUTTON CHROME GLOSS, KEYS CHROME MATT COLLECTION LUNA BY CERSANIT

K97-0567

## **Product description**

LUNA flush button in chrome gloss colour with oval keys in chrome matt colour. The design of the button uses components made of material of different colouring. Different versions of button are created from fashionable colors, which will give your interior uniqueness and emphasize the individual character of the design of the entire bathroom. Manufacturing process uses highest quality materials, which is reflected in the reliability of the finished flush button. Product has been adapted to an economical dualflush system. The button fits the AQUA MECH concealed systems and is compatible with FRESH SYSTEM - a perfect solution for anyone wishing to use fresheners with CleanOn (no rim) wall hung bowls. A total and fresh solution for all-round toilet hygiene. The refined design of the button ensures easy and quick installation.