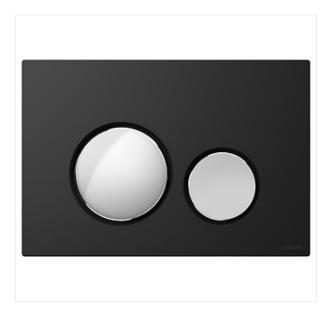

## LUNA BY CERSANIT FLUSH BUTTON BLACK MATT, KEYS CHROME GLOSS

COLLECTION LUNA BY CERSANIT

PRODUCT CODE:

K97-0559

## **Product description**

LUNA flush button in black matt colour with oval keys in chrome gloss colour. The design of the button uses components made of material of different colouring. Different versions of button are created from fashionable colors, which will give your interior uniqueness and emphasize the individual character of the design of the entire bathroom. Manufacturing process uses highest quality materials, which is reflected in the reliability of the finished flush button. Product has been adapted to an economical dual-flush system. The button fits the AQUA MECH concealed systems and is compatible with FRESH SYSTEM - a perfect solution for anyone wishing to use fresheners with CleanOn (no rim) wall hung bowls. A total and fresh solution for all-round toilet hygiene. The refined design of the button ensures easy and quick installation.