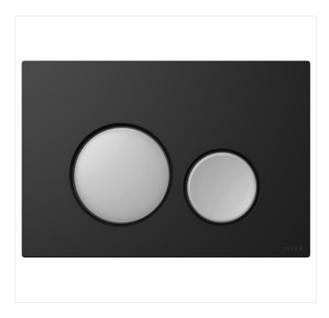

## cersanit

LUNA BY CERSANIT FLUSH BUTTON BLACK MATT, KEYS CHROME MATT COLLECTION LUNA BY CERSANIT

PRODUCT CODE:

K97-0408

## **Product description**

LUNA flush button in black matt colour with oval keys in chrome matt colour. The design of the button uses components made of material of different colouring. Different versions of button are created from fashionable colors, which will give your interior uniqueness and emphasize the individual character of the design of the entire bathroom. Manufacturing process uses highest quality materials, which is reflected in the reliability of the finished flush button. Product has been adapted to an economical dual-flush system. The button fits the AQUA MECH concealed systems and is compatible with FRESH SYSTEM - a perfect solution for anyone wishing to use fresheners with CleanOn (no rim) wall hung bowls. A total and fresh solution for all-round toilet hygiene. The refined design of the button ensures easy and quick installation.