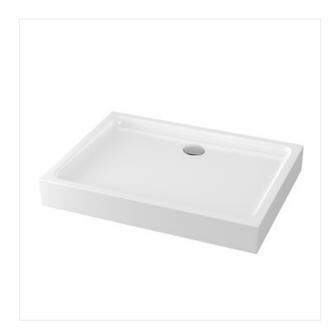

## TAKO SHOWER TRAY RECTANGLE 120X90X16 BUILT-**IN-PANEL**

### **Product description**

Rectangular shower trays from the TAKO series with a height of 16 cm are perfect for modern bathrooms. They are made of the highest quality acrylic resistant to UV radiation, which means that the white color remains intact for many years of use. Double reinforcement with resin and fiberglass guarantees solidity and durability. The shower trays have an integrated panel and a universal drain Ø 90 mm. The high quality of the product is confirmed by a long-term warranty.