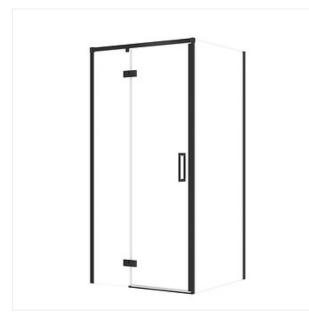

## cersanit

SET C113: SHOWER ENCLOSURE RECTANGULAR LARGA HINGE 100X90X195 LEFT BLACK TRANSPARENT GLASS COLLECTION LARGA, LARGA SHOWER

## **Product description**

Shower enclosure LARGA has been crafted from durable 6 mm thick tempered glass, ensuring structural stability and safety of using. The glass is equipped with a protective hydrophobic coating CleanPro, effectively preventing the buildup of limescale and impurities. This feature facilitates easier maintenance of the shower enclosure, keeping it clean and pristine. The metal hinge flush with the glass pane on the inside of the shower enclosure has the function of lifting the door, thanks to which the life of the gaskets is extended. The innovative hinge mechanism allows the door to stop when it opens at an angle of 90°, providing protection against accidental impacts. Double-sided handles made of high-quality metal have a knurled finish, combining style with functionality and durability. The shower enclosure is equipped with a functional wall side profile that adjusts to wall unevenness up to 15 mm. The matte black finish of the details emphasizes the modernity and minimalist form of the shower enclosure. Magnetic gaskets increase the convenience of use. The high quality of the product is confirmed by a long-term warranty. A wide range of linear drains is available to be combined with the shower enclosure, which allows for freedom of configuration. Rectangular corner shower enclosure, 195 cm high, with an 100 cm wide door and a 90 cm wide side wall, left version, with transparent glass.