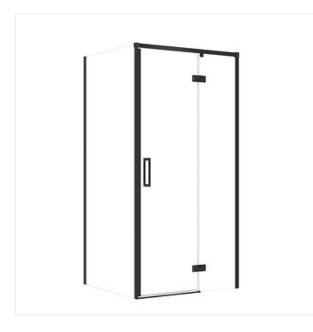

#### **Product description**

Shower enclosure LARGA has been crafted from durable 6 mm thick tempered glass, ensuring structural stability and safety of using. The glass is equipped with a protective hydrophobic coating CleanPro, effectively preventing the buildup of limescale and impurities. This feature facilitates easier maintenance of the shower enclosure, keeping it clean and pristine. The metal hinge flush with the glass pane on the inside of the shower enclosure has the function of lifting the door, thanks to which the life of the gaskets is extended. The innovative hinge mechanism allows the door to stop when it opens at an angle of 90°, providing protection against accidental impacts. Double-sided handles made of high-quality metal have a knurled finish, combining style with functionality and durability. The shower enclosure is equipped with a functional wall side profile that adjusts to wall unevenness up to 15 mm. The matte black finish of the details emphasizes the modernity and minimalist form of the shower enclosure. Magnetic gaskets increase the convenience of use. The high quality of the product is confirmed by a long-term warranty. A wide range of linear drains is available to be combined with the shower enclosure, which allows for freedom of configuration. Rectangular corner shower enclosure, 195 cm high, with an 100 cm wide door and a 90 cm wide side wall, right version, with transparent glass.