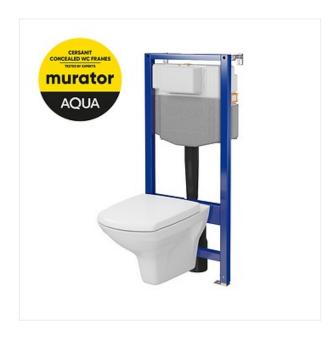

## SET C37: AQUA 50 MECH QF WC FRAME + CARINA CLEANON WALL HUNG BOWL WITH TOILET SEAT

COLLECTION AQUA MECHANICAL CONCEALED FRAME

PRODUCT CODE: S701-816

## **Product description**

The composition of the set: • AQUA 50 MECH QF concealed WC frame with a guarantee of long-term and trouble-free use • CARINA CleanOn wall hung bowl • toilet seat duroplast, anti-bacterial, soft close, with easy off function AQUA 50 MECH QF concealed WC frame for dry installation has been equipped with a number of functional solutions that make installation easier and faster: brakes in the frame feet, rotatable galvanized feet, QUICK FIX wall mounting system, allowing installation of the product in the corner of the room, outlet knee with four-stage depth adjustment, '1 meter' marking to help determine the height of the wall hung bowl, and a color code facilitating the installation process. Ease of installation is complemented by the ability to adjust the tank's internal components without the use of tools and a flexible connection hose equipped with O-ring ends that can be easily tightened by hand. The tank of the WC frame was made with modern blow molding technology; a one-piece construction of durable plastic ensures tightness and safety for years of use. Adjustment of the amount of flushed water and the possibility to change the dynamics of the water flow on the mechanical flushing valve, ultra-quiet filling valve with a metal tip, styrofoam insulation around the tank, or FRESH SYSTEM, a special dispenser for freshener cubes, which guarantees hygiene for a longer time—all these contribute to the highest usable quality of the AQUA WC concealed frame. Selected mechanical flush button, to be purchased separately.