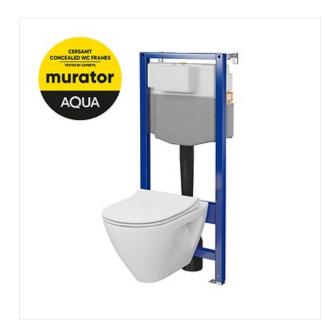

## SET C34: AQUA 50 MECH QF WC FRAME + MILLE PLUS CLEANON WALL HUNG BOWL WITH TOILET SEAT

COLLECTION AQUA MECHANICAL CONCEALED FRAME

PRODUCT CODE: \$701-813

## **Product description**

The composition of the set: • AQUA 50 MECH QF concealed WC frame with a guarantee of long-term and trouble-free use • MILLE PLUS CleanOn wall hung bowl • toilet seat duroplast SLIM, anti-bacterial, soft close, with one-button easy off function AQUA 50 MECH QF concealed WC frame for dry installation has been equipped with a number of functional solutions that make installation easier and faster: brakes in the frame feet, rotatable galvanized feet, QUICK FIX wall mounting system, allowing installation of the product in the corner of the room, outlet knee with four-stage depth adjustment, '1 meter' marking to help determine the height of the wall hung bowl, and a color code facilitating the installation process. Ease of installation is complemented by the ability to adjust the tank's internal components without the use of tools and a flexible connection hose equipped with O-ring ends that can be easily tightened by hand. The tank of the WC frame was made with modern blow molding technology; a one-piece construction of durable plastic ensures tightness and safety for years of use. Adjustment of the amount of flushed water and the possibility to change the dynamics of the water flow on the mechanical flushing valve, ultra-quiet filling valve with a metal tip, styrofoam insulation around the tank, or FRESH SYSTEM, a special dispenser for freshener cubes, which guarantees hygiene for a longer time—all these contribute to the highest usable quality of the AQUA WC concealed frame. Selected mechanical flush button, to be purchased separately.