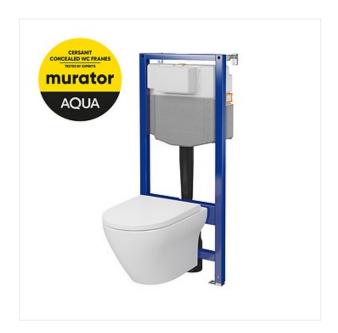

# SET C20: AQUA 50 MECH QF WC FRAME + LARGA BY CERSANIT OVAL CLEANON WALL HUNG BOWL WITH TOILET SEAT

COLLECTION AQUA MECHANICAL CONCEALED FRAME

PRODUCT CODE: S701-823

### **Product description**

The composition of the set: • AQUA 50 MECH QF concealed WC frame with a guarantee of long-term and trouble-free use • LARGA by Cersanit OVAL CleanOn wall hung bowl with hidden fixation • toilet seat duroplast SLIM WRAP, anti-bacterial, soft close, with one-button easy off function AQUA 50 MECH QF concealed WC frame for dry installation has been equipped with a number of functional solutions that make installation easier and faster: brakes in the frame feet, rotatable galvanized feet, QUICK FIX wall mounting system, allowing installation of the product in the corner of the room, outlet knee with four-stage depth adjustment, '1 meter' marking to help determine the height of the wall hung bowl, and a color code facilitating the installation process. Ease of installation is complemented by the ability to adjust the tank's internal components without the use of tools and a flexible connection hose equipped with O-ring ends that can be easily tightened by hand. The tank of the WC frame was made with modern blow molding technology; a one-piece construction of durable plastic ensures tightness and safety for years of use. Adjustment of the amount of flushed water and the possibility to change the dynamics of the water flow on the mechanical flushing valve, ultra-quiet filling valve with a metal tip, styrofoam insulation around the tank, or FRESH SYSTEM, a special dispenser for freshener cubes, which guarantees hygiene for a longer time—all these contribute to the highest usable quality of the AQUA WC concealed frame. Selected mechanical flush button, to be purchased separately.