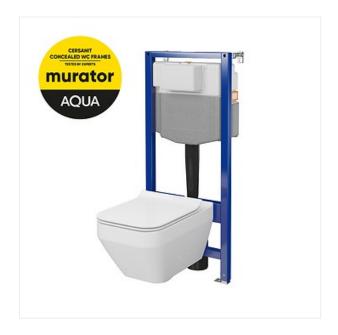

### SET C30: AQUA 50 MECH QF WC FRAME + CREA SQUARE CLEANON WALL HUNG BOWL WITH TOILET SEAT

COLLECTION AQUA MECHANICAL CONCEALED FRAME

PRODUCT CODE: \$701-809

### **Product description**

The composition of the set: • AQUA 50 MECH QF concealed WC frame with a guarantee of long-term and trouble-free use • CREA SQUARE CleanOn wall hung bowl with hidden fixation • toilet seat duroplast SLIM, anti-bacterial, soft close, with one-button easy off function AQUA 50 MECH QF concealed WC frame for dry installation has been equipped with a number of functional solutions that make installation easier and faster: brakes in the frame feet, rotatable galvanized feet, QUICK FIX wall mounting system, allowing installation of the product in the corner of the room, outlet knee with four-stage depth adjustment, '1 meter' marking to help determine the height of the wall hung bowl, and a color code facilitating the installation process. Ease of installation is complemented by the ability to adjust the tank's internal components without the use of tools and a flexible connection hose equipped with O-ring ends that can be easily tightened by hand. The tank of the WC frame was made with modern blow molding technology; a one-piece construction of durable plastic ensures tightness and safety for years of use. Adjustment of the amount of flushed water and the possibility to change the dynamics of the water flow on the mechanical flushing valve, ultra-quiet filling valve with a metal tip, styrofoam insulation around the tank, or FRESH SYSTEM, a special dispenser for freshener cubes, which guarantees hygiene for a longer time—all these contribute to the highest usable quality of the AQUA WC concealed frame. Selected mechanical flush button, to be purchased separately.