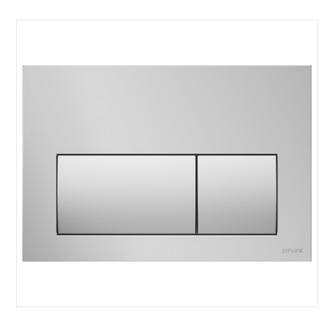

#### COLLECTION PRESTO II

RODUCT CODE: K97-518

#### **Product description**

The PRESTO II button is a proposal for everyone who is looking for classic bathroom solutions. Adaptation to dual-flush system will ensure lower water consumption. The convex keys slightly protrude above the surface of the plate, matching the curves of the ceramics. The model is made of plastic in chrome matt finish. The button fits the AQUA and SYSTEM (K97-524; K97-526; K97-525) concealed systems and is compatible with FRESH SYSTEM - a perfect solution for anyone wishing to use fresheners with CleanOn (no rim) wall hung bowls. A total and fresh solution for all-round toilet hygiene. The refined design of the button ensures easy and quick installation.