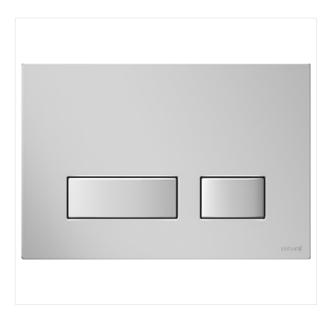

#### **Product description**

The MOVI II button in chrome matt finish is a universal proposition for modern and elegant interiors. Angular shapes will stylistically match the straight lines of ceramics or bathroom furniture. Product has been adapted to an economical dual-flush system. The button fits the AQUA and SYSTEM (K97-524; K97-526; K97-525) concealed systems and is compatible with FRESH SYSTEM - a perfect solution for anyone wishing to use fresheners with CleanOn (no rim) wall hung bowls. A total and fresh solution for all-round toilet hygiene. The refined design of the button ensures easy and quick installation.