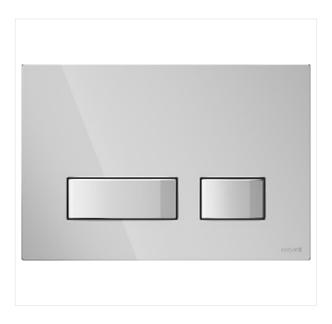

## MOVI II FLUSH BUTTON CHROME GLOSS

### **Product description**

MOVI II flush button in chrome gloss finish is a universal proposition for modern and elegant interiors. Angular shapes will stylistically match the straight lines of ceramics or bathroom furniture. Product has been adapted to an economical dual-flush system. The button fits the AQUA and SYSTEM (K97-524; K97-526; K97-525)concealed systems and is compatible with FRESH SYSTEM - a perfect solution for anyone wishing to use fresheners with CleanOn (no rim) wall hung bowls. A total and fresh solution for all-round toilet hygiene. The refined design of the button ensures easy and quick installation.