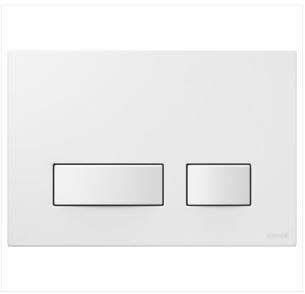

## MOVI II FLUSH BUTTON WHITE

### **Product description**

The MOVI II flush button in white finish is a universal proposition for modern and elegant interiors. Angular shapes will stylistically match the straight lines of ceramics or bathroom furniture. Product has been adapted to an economical dual-flush system. The button fits the AQUA and SYSTEM (K97-524; K97-526; K97-525) concealed systems and is compatible with FRESH SYSTEM - a perfect solution for anyone wishing to use fresheners with CleanOn (no rim) wall hung bowls. A total and fresh solution for all-round toilet hygiene. The refined design of the button ensures easy and quick installation.