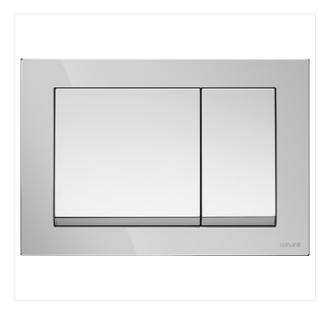

#### **Product description**

The ENTER II flush button is distinguished among other products by a simple and aesthetic design. The model has large rectangular keys protruding at an angle in relation to the main body of the button and the wall. Thanks to the slight inclination, the use becomes extremely comfortable. The button is made of plastic with a chrome gloss finish. The button fits the AQUA and SYSTEM (K97-524; K97-526; K97-525) concealed systems. Button is compatible with FRESH SYSTEM - a perfect solution for anyone wishing to use fresheners with CleanOn (no rim) wall hung bowls. A total and fresh solution for all-round toilet hygiene. The refined design of the button ensures easy and quick installation.