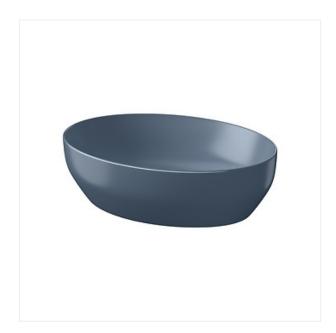

## LARGA BY CERSANIT 50×38 COUNTERTOP WASHBASIN ELLIPSE BLUE MATT

**COLLECTION LARGA, LARGA CERAMICS** 

PRODUCT CODE: K677-055

## **Product description**

LARGA by Cersanit countertop washbasins are made from high-quality, lightweight and extremely sturdy ROCKLITE ceramic mass which easily withstands impact and loads. The wall rim thickness of countertop washbasin is just 5-6 mm that makes these washbasins very light and modern in appearance. Silver Protect gives an antibacterial effect (silver ions in glaze) and optimal protection for hygiene purposes thanks to effective inhibition of bacterial growth.

## **Technical data**

Product index

Colour Blue 38,5 cm Depth Gross weight 8,5 kg 13,5 cm Height Hole for fittings No Net weight 7,5 kg Shape Ellipse Spillway No Type of wash basin Ceramic Warranty 10 Width 50,5 cm EAN code 5901771083504