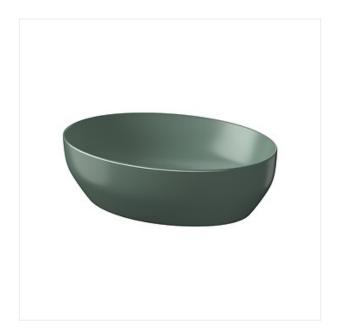

## LARGA BY CERSANIT 50×38 COUNTERTOP WASHBASIN ELLIPSE GREEN MATT

**COLLECTION LARGA, LARGA CERAMICS** 

PRODUCT CODE: K677-054

## **Technical data**

Colour Green 38,5 cm Depth Gross weight 8,5 kg 13,5 cm Height Hole for fittings No Net weight 7,5 kg Shape Ellipse Spillway No Type of wash basin Ceramic Warranty 10 Width 50,5 cm EAN code 5901771083498 Product index CCWT1001476401