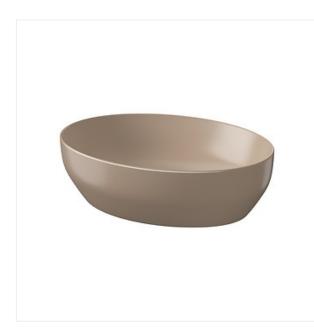

## cersanit

LARGA BY CERSANIT 50×38 COUNTERTOP WASHBASIN ELLIPSE BROWN MATT COLLECTION LARGA, LARGA CERAMICS

## **Product description**

LARGA by Cersanit countertop washbasins are made from high-quality, lightweight and extremely sturdy ROCKLITE ceramic mass which easily withstands impact and loads. The wall rim thickness of countertop washbasin is just 5-6 mm that makes these washbasins very light and modern in appearance. Silver Protect gives an antibacterial effect (silver ions in glaze) and optimal protection for hygiene purposes thanks to effective inhibition of bacterial growth.

| Technical data     |                |
|--------------------|----------------|
| Colour             | Brown          |
| Depth              | 38,5 cm        |
| Gross weight       | 8,5 kg         |
| Height             | 13,5 cm        |
| Hole for fittings  | No             |
| Net weight         | 7,5 kg         |
| Shape              | Ellipse        |
| Spillway           | No             |
| Type of wash basin | Ceramic        |
| Warranty           | 10             |
| Width              | 50,5 cm        |
| EAN code           | 5901771083474  |
| Product index      | CCWT1001456401 |