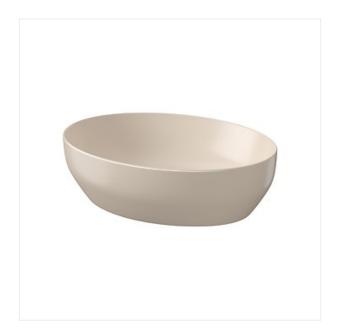

## LARGA BY CERSANIT 50×38 COUNTERTOP WASHBASIN ELLIPSE BEIGE MATT

**COLLECTION LARGA, LARGA CERAMICS** 

PRODUCT CODE: K677-051

## **Product description**

LARGA by Cersanit countertop washbasins are made from high-quality, lightweight and extremely sturdy ROCKLITE ceramic mass which easily withstands impact and loads. The wall rim thickness of countertop washbasin is just 5-6 mm that makes these washbasins very light and modern in appearance. Silver Protect gives an antibacterial effect (silver ions in glaze) and optimal protection for hygiene purposes thanks to effective inhibition of bacterial growth.

## **Technical data**

Colour Beige 38,5 cm Depth Gross weight 8,5 kg 13,5 cm Height Hole for fittings No Net weight 7,5 kg Shape Ellipse Spillway No Type of wash basin Ceramic Warranty 10 Width 50,5 cm EAN code