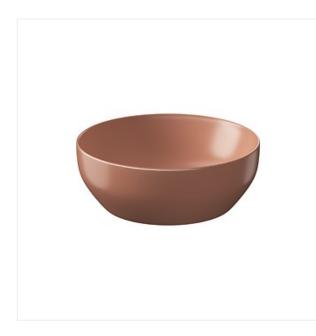

## cersanit

LARGA BY CERSANIT 40×40 COUNTERTOP WASHBASIN ROUND BRICK RED MATT

COLLECTION LARGA, LARGA CERAMICS

## **Product description**

LARGA by Cersanit countertop washbasins are made from high-quality, lightweight and extremely sturdy ROCKLITE ceramic mass which easily withstands impact and loads. The wall rim thickness of countertop washbasin is just 5-6 mm that makes these washbasins very light and modern in appearance. Silver Protect gives an antibacterial effect (silver ions in glaze) and optimal protection for hygiene purposes thanks to effective inhibition of bacterial growth.

| Technical data     |                |
|--------------------|----------------|
| Colour             | Red brick      |
| Depth              | 40 cm          |
| Gross weight       | 8 kg           |
| Height             | 13,5 cm        |
| Hole for fittings  | No             |
| Net weight         | 6,6 kg         |
| Shape              | Round          |
| Spillway           | No             |
| Type of wash basin | Ceramic        |
| Warranty           | 10             |
| Width              | 40 cm          |
| EAN code           | 5901771083436  |
| Product index      | CCWT1001416401 |