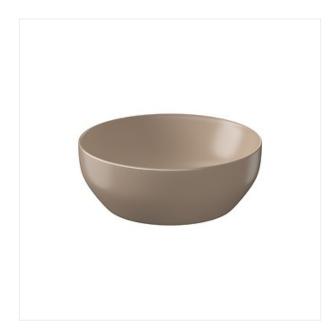

## LARGA BY CERSANIT 40×40 COUNTERTOP WASHBASIN ROUND BROWN MATT

**COLLECTION LARGA, LARGA CERAMICS** 

PRODUCT CODE: K677-046

## **Product description**

LARGA by Cersanit countertop washbasins are made from high-quality, lightweight and extremely sturdy ROCKLITE ceramic mass which easily withstands impact and loads. The wall rim thickness of countertop washbasin is just 5-6 mm that makes these washbasins very light and modern in appearance. Silver Protect gives an antibacterial effect (silver ions in glaze) and optimal protection for hygiene purposes thanks to effective inhibition of bacterial growth.

## **Technical data**

Colour Brown 40 cm Depth 8 kg Gross weight Height 13,5 cm Hole for fittings No Net weight 6,6 kg Shape Round Spillway No Type of wash basin Ceramic Warranty 10 Width 40 cm

EAN code 5901771083412
Product index CCWT1001396401