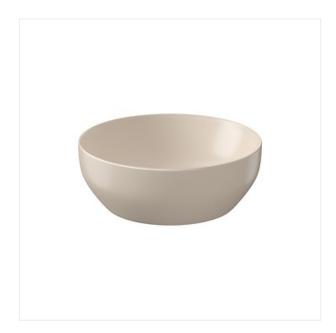

## LARGA BY CERSANIT 40×40 COUNTERTOP WASHBASIN ROUND BEIGE MATT

**COLLECTION LARGA, LARGA CERAMICS** 

PRODUCT CODE: K677-045

## **Product description**

LARGA by Cersanit countertop washbasins are made from high-quality, lightweight and extremely sturdy ROCKLITE ceramic mass which easily withstands impact and loads. The wall rim thickness of countertop washbasin is just 5-6 mm that makes these washbasins very light and modern in appearance. Silver Protect gives an antibacterial effect (silver ions in glaze) and optimal protection for hygiene purposes thanks to effective inhibition of bacterial growth.

## **Technical data**

Colour Beige 40 cm Depth Gross weight 8 kg 13,5 cm Height Hole for fittings No Net weight 6,6 kg Shape Round Spillway No Type of wash basin Ceramic Warranty 10 Width 40 cm EAN code