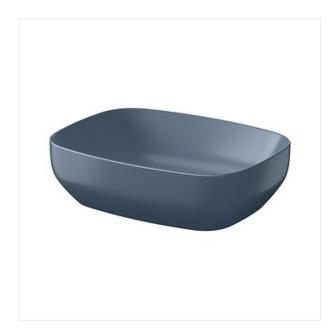

## LARGA BY CERSANIT 50×38 COUNTERTOP WASHBASIN RECTANGULAR BLUE MATT

**COLLECTION LARGA, LARGA CERAMICS** 

PRODUCT CODE: K677-067

## **Product description**

LARGA by Cersanit countertop washbasins are made from high-quality, lightweight and extremely sturdy ROCKLITE ceramic mass which easily withstands impact and loads. The wall rim thickness of countertop washbasin is just 5-6 mm that makes these washbasins very light and modern in appearance. Silver Protect gives an antibacterial effect (silver ions in glaze) and optimal protection for hygiene purposes thanks to effective inhibition of bacterial growth.

## **Technical data**

Colour Blue 38,5 cm Depth Gross weight 9,3 kg 13,5 cm Height Hole for fittings No Net weight 8,3 kg Shape Rectangular Spillway No Type of wash basin Ceramic Warranty 10 Width 50 cm EAN code 5901771083627 Product index CCWT1001606401