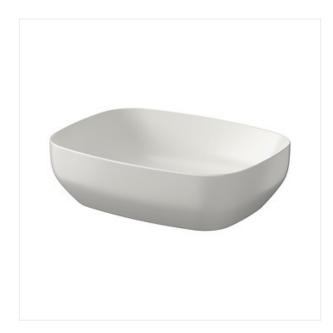

## LARGA BY CERSANIT 50×38 COUNTERTOP WASHBASIN RECTANGULAR LIGHT GREY MATT

**COLLECTION LARGA, LARGA CERAMICS** 

PRODUCT CODE: K677-059

## **Product description**

LARGA by Cersanit countertop washbasins are made from high-quality, lightweight and extremely sturdy ROCKLITE ceramic mass which easily withstands impact and loads. The wall rim thickness of countertop washbasin is just 5-6 mm that makes these washbasins very light and modern in appearance. Silver Protect gives an antibacterial effect (silver ions in glaze) and optimal protection for hygiene purposes thanks to effective inhibition of bacterial growth.