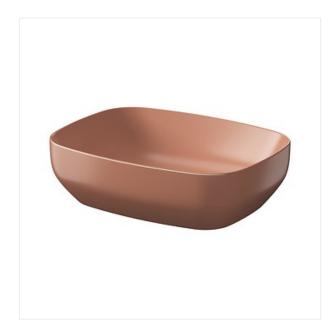

## LARGA BY CERSANIT 50×38 COUNTERTOP WASHBASIN RECTANGULAR BRICK RED MATT

**COLLECTION LARGA, LARGA CERAMICS** 

PRODUCT CODE: K677-066

## **Product description**

LARGA by Cersanit countertop washbasins are made from high-quality, lightweight and extremely sturdy ROCKLITE ceramic mass which easily withstands impact and loads. The wall rim thickness of countertop washbasin is just 5-6 mm that makes these washbasins very light and modern in appearance. Silver Protect gives an antibacterial effect (silver ions in glaze) and optimal protection for hygiene purposes thanks to effective inhibition of bacterial growth.

## **Technical data**

Red brick Colour 38,5 cm Depth Gross weight 9,3 kg 13,5 cm Height Hole for fittings No Net weight 8,3 kg Shape Rectangular Spillway No Type of wash basin Ceramic Warranty 10 Width 50 cm EAN code 5901771083610 Product index CCWT1001596401