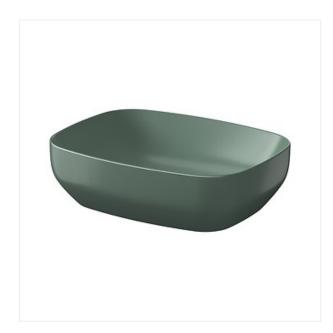

## LARGA BY CERSANIT 50×38 COUNTERTOP WASHBASIN RECTANGULAR GREEN MATT

**COLLECTION LARGA, LARGA CERAMICS** 

PRODUCT CODE: K677-065

## **Product description**

LARGA by Cersanit countertop washbasins are made from high-quality, lightweight and extremely sturdy ROCKLITE ceramic mass which easily withstands impact and loads. The wall rim thickness of countertop washbasin is just 5-6 mm that makes these washbasins very light and modern in appearance. Silver Protect gives an antibacterial effect (silver ions in glaze) and optimal protection for hygiene purposes thanks to effective inhibition of bacterial growth.

## **Technical data**

Colour Green 38,5 cm Depth Gross weight 9,3 kg 13,5 cm Height Hole for fittings No Net weight 8,3 kg Shape Rectangular Spillway No Type of wash basin Ceramic Warranty 10 Width 50 cm EAN code 5901771083603 Product index CCWT1001586401