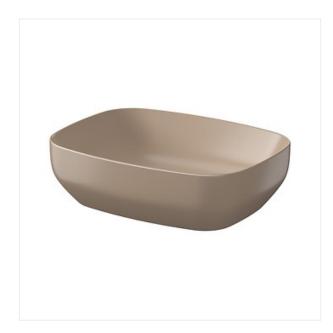

## LARGA BY CERSANIT 50×38 COUNTERTOP WASHBASIN RECTANGULAR BROWN MATT

**COLLECTION LARGA, LARGA CERAMICS** 

PRODUCT CODE: K677-063

## **Product description**

LARGA by Cersanit countertop washbasins are made from high-quality, lightweight and extremely sturdy ROCKLITE ceramic mass which easily withstands impact and loads. The wall rim thickness of countertop washbasin is just 5-6 mm that makes these washbasins very light and modern in appearance. Silver Protect gives an antibacterial effect (silver ions in glaze) and optimal protection for hygiene purposes thanks to effective inhibition of bacterial growth.

## **Technical data**

Colour Brown 38,5 cm Depth Gross weight 9,3 kg 13,5 cm Height Hole for fittings No Net weight 8,3 kg Shape Rectangular Spillway No Type of wash basin Ceramic Warranty 10 Width 50 cm EAN code 5901771083580 Product index CCWT1001566401