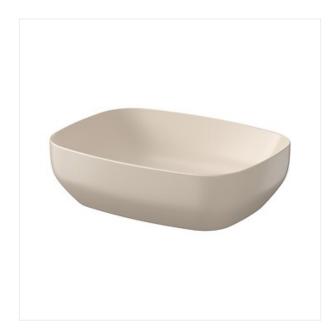

## LARGA BY CERSANIT 50×38 COUNTERTOP WASHBASIN RECTANGULAR BEIGE MATT

**COLLECTION LARGA, LARGA CERAMICS** 

PRODUCT CODE: K677-062

## **Product description**

LARGA by Cersanit countertop washbasins are made from high-quality, lightweight and extremely sturdy ROCKLITE ceramic mass which easily withstands impact and loads. The wall rim thickness of countertop washbasin is just 5-6 mm that makes these washbasins very light and modern in appearance. Silver Protect gives an antibacterial effect (silver ions in glaze) and optimal protection for hygiene purposes thanks to effective inhibition of bacterial growth.

## **Technical data**

Colour Beige 38,5 cm Depth Gross weight 9,3 kg 13,5 cm Height Hole for fittings No Net weight 8,3 kg Shape Rectangular Spillway No Type of wash basin Ceramic Warranty 10 Width 50 cm EAN code 5901771083573 Product index CCWT1001556401