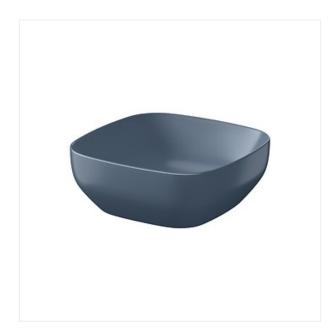

## LARGA BY CERSANIT 38×38 COUNTERTOP WASHBASIN SQUARE BLUE MATT

**COLLECTION LARGA, LARGA CERAMICS** 

PRODUCT CODE: K677-064

## **Product description**

LARGA by Cersanit countertop washbasins are made from high-quality, lightweight and extremely sturdy ROCKLITE ceramic mass which easily withstands impact and loads. The wall rim thickness of countertop washbasin is just 5-6 mm that makes these washbasins very light and modern in appearance. Silver Protect gives an antibacterial effect (silver ions in glaze) and optimal protection for hygiene purposes thanks to effective inhibition of bacterial growth.

## **Technical data**

Colour Blue 38 cm Depth Gross weight 9 kg Height 13,5 cm Hole for fittings No Net weight 7,7 kg Shape Square Spillway No Type of wash basin Ceramic Warranty 10 Width 38 cm

EAN code 5901771083597
Product index CCWT1001576401