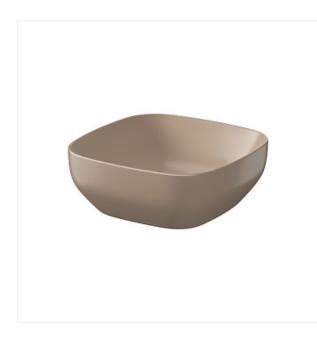

## cersanit

LARGA BY CERSANIT 38×38 COUNTERTOP WASHBASIN SQUARE BROWN MATT COLLECTION LARGA, LARGA CERAMICS

## **Product description**

LARGA by Cersanit countertop washbasins are made from high-quality, lightweight and extremely sturdy ROCKLITE ceramic mass which easily withstands impact and loads. The wall rim thickness of countertop washbasin is just 5-6 mm that makes these washbasins very light and modern in appearance. Silver Protect gives an antibacterial effect (silver ions in glaze) and optimal protection for hygiene purposes thanks to effective inhibition of bacterial growth.

| Technical data     |                |
|--------------------|----------------|
| Colour             | Brown          |
| Depth              | 38 cm          |
| Gross weight       | 9 kg           |
| Height             | 13,5 cm        |
| Hole for fittings  | No             |
| Net weight         | 7,7 kg         |
| Shape              | Square         |
| Spillway           | No             |
| Type of wash basin | Ceramic        |
| Warranty           | 10             |
| Width              | 38 cm          |
| EAN code           | 5901771083535  |
| Product index      | CCWT1001516401 |