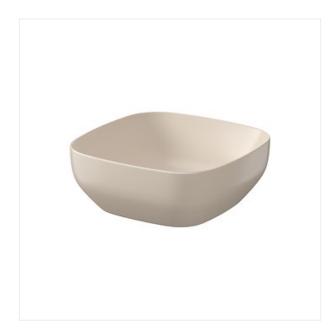

## LARGA BY CERSANIT 38×38 COUNTERTOP WASHBASIN SQUARE BEIGE MATT

**COLLECTION LARGA, LARGA CERAMICS** 

PRODUCT CODE: K677-057

## **Product description**

LARGA by Cersanit countertop washbasins are made from high-quality, lightweight and extremely sturdy ROCKLITE ceramic mass which easily withstands impact and loads. The wall rim thickness of countertop washbasin is just 5-6 mm that makes these washbasins very light and modern in appearance. Silver Protect gives an antibacterial effect (silver ions in glaze) and optimal protection for hygiene purposes thanks to effective inhibition of bacterial growth.

## **Technical data**

Colour Beige 38 cm Depth Gross weight 9 kg Height 13,5 cm Hole for fittings No Net weight 7,7 kg Shape Square Spillway No Type of wash basin Ceramic Warranty 10 Width 38 cm

EAN code 5901771083528
Product index CCWT1001506401