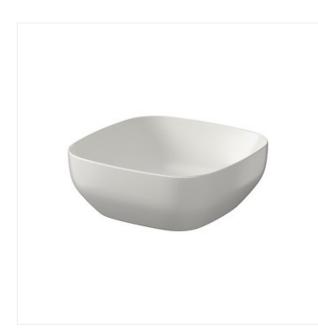

## cersanit

LARGA BY CERSANIT 38×38 COUNTERTOP WASHBASIN SQUARE LIGHT GREY MATT

COLLECTION LARGA, LARGA CERAMICS

## **Product description**

LARGA by Cersanit countertop washbasins are made from high-quality, lightweight and extremely sturdy ROCKLITE ceramic mass which easily withstands impact and loads. The wall rim thickness of countertop washbasin is just 5-6 mm that makes these washbasins very light and modern in appearance. Silver Protect gives an antibacterial effect (silver ions in glaze) and optimal protection for hygiene purposes thanks to effective inhibition of bacterial growth.