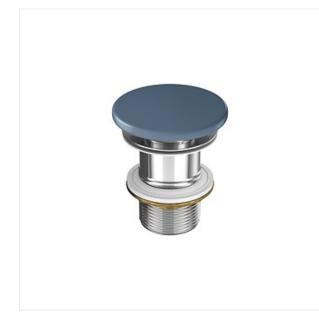

## **Product description**

Ceramic blue red matt plug, mechanism made of durable brass and equipped with silicone gaskets. Thanks to this, it looks elegant, but also tight and reliable. The color of the flat cover perfectly matches the color of the LARGA by Cersanit series ceramics. Designed for use with washbasins without an overflow.

| Technical data |                |
|----------------|----------------|
| Colour         | Blue           |
| Depth          | 7 cm           |
| Gross weight   | 0,7 kg         |
| Height         | 9 cm           |
| Net weight     | 0,3 kg         |
| Shape          | Round          |
| Warranty       | 2              |
| Width          | 7 cm           |
| EAN code       | 5901771084976  |
| Product index  | COAR1010537022 |