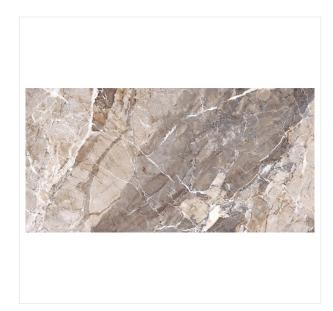

## **BASTRI BROWN POLISHED RECT 60X120 G1**

**COLLECTION BASTRI** 

RODUCT CODE: NT1532-001-1

## **Product description**

Application Interior

Tile colour Brown&graphite

Tile design

Tile size

60x120

Tile's surface finish

Tonal tile

V3

Type of surface

Usage

Stone

60x120

V3

Smooth

Wall&floor