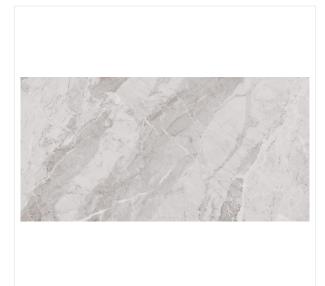

## BASTRI GREY POLISHED RECT 60X120 G1

#### **COLLECTION BASTRI**

RODUCT CODE:

NT1525-001-1

# **Product description**

| Application           | Interior        |
|-----------------------|-----------------|
| Tile colour           | Shadows of grey |
| Tile design           | Stone           |
| Tile size             | 60x120          |
| Tile's surface finish | Polished        |
| Tonal tile            | V3              |
| Type of surface       | Smooth          |
| Usage                 | Wall&floor      |